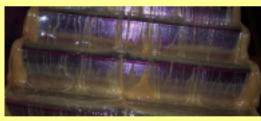

ใช้ล้างทำความสะอาคหน้าเกียร์ก่อนทาสีทนน้ำมัน(Dykem Steel Red)

3 ใช้เช็คหน้าสัมผัสมีโหลด (Dynamic contact)

Brush-In-Cap 8 oz. บรรจุ 12 กระป้องต่อถัง