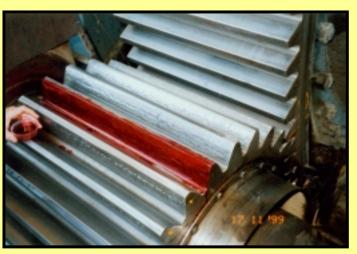

(Static contact)

"Machining Blue" paste on the flanks of a pinion

Tube 0.55 oz

DYKEM® Hi-Spot Most recognized and trusted high spot bearing and gear locater in the world.

Dykem® Hi-Spot is an intensely blue, soft, uniform paste that spreads easily and evenly to show high spots on bearings. It's most valuable when used on flat bearing surfaces of lathes, planers, milling macines, etc. A thin coating may be left on the surface day in and day out, and will not dry out. The film remains "wet" and "transferable", and in condition for months. No night clean-up or morning rebluing is necessary.

ใช้ล้างทำความสะอาคหน้าเกียร์ก่อนทาสีทนน้ำมัน(Dykem Steel Red)

3 ใช้เช็คหน้าสัมผัสมีโหลด (Dynamic contact)

Brush-In-Cap 8 oz. บรรจุ 12 กระป้องต่อถัง