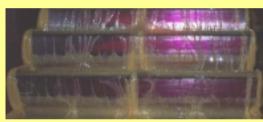

(Static contact)

"Machining Blue" paste on the flanks of a pinion

Tube 0.55 oz

DYKEM® Hi-Spot Most recognized and trusted high spot bearing and gear locater in the world.

Dykem® Hi-Spot is an intensely blue, soft, uniform paste that spreads easily and evenly to show high spots on bearings. It's most valuable when used on flat bearing surfaces of lathes, planers, milling macines, etc. A thin coating may be left on the surface day in and day out, and will not dry out. The film remains "wet" and "transferable", and in condition for months. No night clean-up or morning rebluing is necessary.